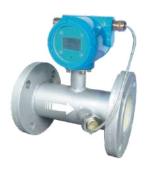

### **TURBINE FLOW METERS**

**FL 100** 

**TWO WIRE TURBINE FLOW METER** 

**FL 204** 

**FOUR WIRE TURBINE FLOW METER** 