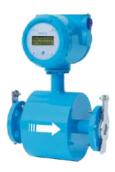

### **ULTRASONIC FLOW METERS**

**ASIONIC® 100** 

**TWO WIRE INLINE ULTRASONIC FLOW METER** 

ASIONIC® 200

MAINS / 24V DC **POWERED INLINE ULTRASONIC FLOW METER** 

ASIONIC® 200C

**CLAMP ON TYPE ULTRASONIC FLOW METER** 