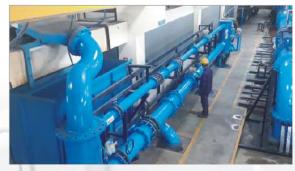

# **MANUFACTURING FACILITY**

UNIT- I Plant Area: 12,000 sq. ft.

UNIT- II Plant Area: 44,000 sq. ft.