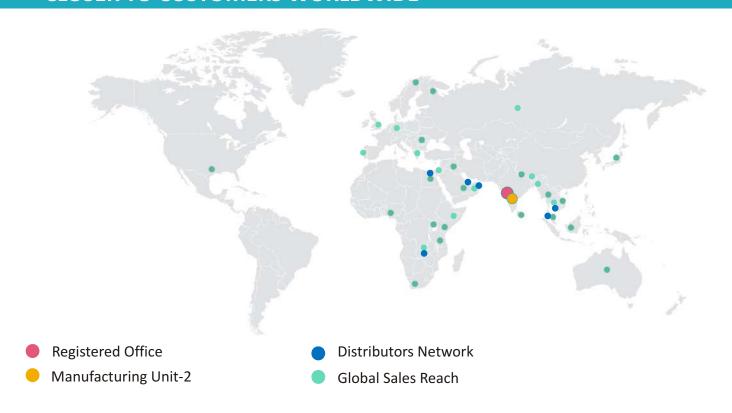

# **CLOSER TO CUSTOMERS WORLDWIDE**

# **COUNTRIES WE SERVED**

| Australia | UK       | Portugal | Kuwait    | Sri Lanka   |
|-----------|----------|----------|-----------|-------------|
| Indonesia | Egypt    | Greece   | Israel    | Kenya       |
| Malaysia  | Thailand | Oman     | Mauritius | Bangladesh  |
| UAE       | Romania  | Bhutan   | Japan     | Dangiauesii |
|           |          |          |           |             |