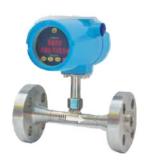

### **TURBINE FLOW METERS**

**FL 100** 

**TWO WIRE TURBINE FLOW METER** 

**FL 204** 

**FOUR WIRE TURBINE FLOW METER** 