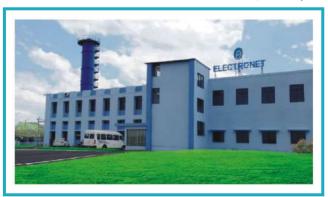

# **MANUFACTURING FACILITY**

UNIT- I Plant Area: 12,000 sq. ft.

UNIT- II Plant Area: 44,000 sq. ft.