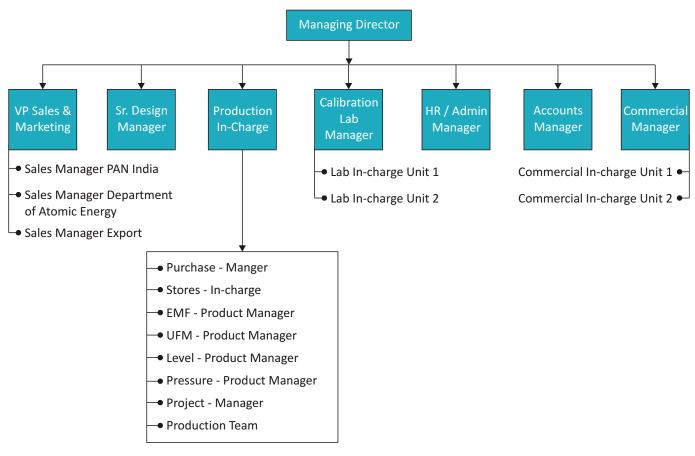

ards & following stringent manufacturing processes.

### **MISSION**

To manufacture and supply process instrumentation products for every process industry by continuous improvement & upgradation of products with respect to compatibility with latest technology & with world class systems quality standards.

### **OUR STRENGTH**

- Local Manufacturing facility for Indian market
- 20 Years established track record in Indian **Nuclear Industry**
- Potential for global customer base
- Manufacturing & production expertise
- Software development expertise
- Understanding of emerging technologies
- Understanding of target markets
- Competitive product pricing
- Exceptional quality and customer service
- Implementation of cost saving processes

### **OUR MILESTONES**



### **ORGANIZATION CHART**



# **MANUFACTURING FACILITY**

UNIT- I Plant Area: 12,000 sq. ft.



UNIT- II Plant Area: 44,000 sq. ft.



# **CLOSER TO CUSTOMERS WORLDWIDE**



# **COUNTRIES WE SERVED**

| Australia | UK       | Portugal | Kuwait    | Sri Lanka   |
|-----------|----------|----------|-----------|-------------|
| Indonesia | Egypt    | Greece   | Israel    | Kenya       |
| Malaysia  | Thailand | Oman     | Mauritius | Bangladesh  |
| UAE       | Romania  | Bhutan   | Japan     | Dangiauesii |
|           |          |          |           |             |

### PRODUCTS MANUFACTURING RANGE

# **ELECTROMAGNETIC FLOW METERS**



**ELMAG® 100S** 

TWO / FOUR INSERTION TYPE **ELECTROMAGNETIC** FLOW METER & FLOW SWITCH



**ELMAG® 100** 

**INSERTION TYPE ELECTROMAGNETIC FLOW METER** 



ELMAG® 200

**MAINS PO