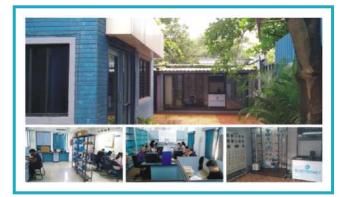

# **MANUFACTURING FACILITY**

UNIT- I Plant Area: 12,000 sq. ft.

UNIT- II Plant Area: 44,000 sq. ft.